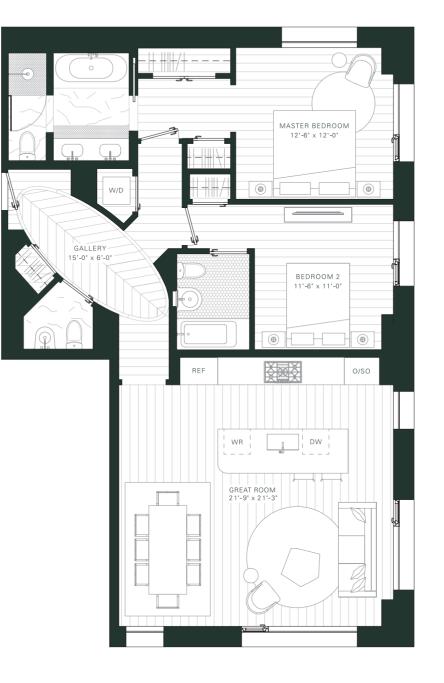

## residence 18A

2 Bedrooms 2 Baths 1 Powder Room

## Interior

1,415 Square Feet 131 Square Meters

## **Residence Features**

Corner Great room with Open Island Kitchen Windowed Kitchen Corner Master Bedroom

The artist and computer renderings and interior and exterior decorations, finishes, fixtures, appliances, furnishings, landscaping and plantings are provided for illustrative purposes only. Sponsor makes no representation or warranties except as may be set forth in the Offering Plan. All square footages and dimensions are approximate and subject to normal construction variances and tolerances. Sponsor reserves the right to make substitutions of material, equipment, fixtures, finishes and appliances in accordance with the terms of the Offering Plan. The complete offering terms are in an Offering Plan available from the Sponsor. File No. CD15-0154. Sponsor: 180 East 88th Street Realty LLC, 375 Hudson Street, 12th Floor, New York, NY 10014. Equal Housing Opportunity.

1ET

5FT

10 F T